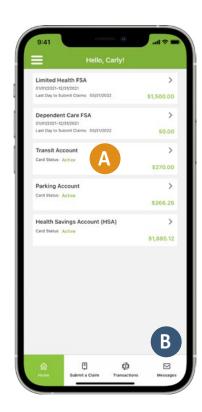

### Home

When you log in to your EBC account, you will be taken to the home screen where you can find an overview of your EBC accounts. Click each account tile [A] to access your account details.

### **Account Notifications**

You can access important messages by selecting *Messages* [B] in the app or *Message Center* [C] in your online account.

\*

.