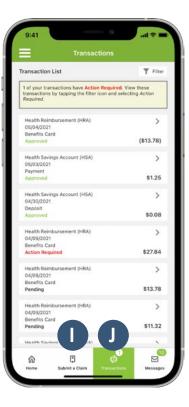

### Claim Submission and Tracking

You can submit **[1]** and track **[J]** the status of your claims. Select each claim to view the full details. If you experience a denied claim, selecting the claim will provide the reason for the claim denial.