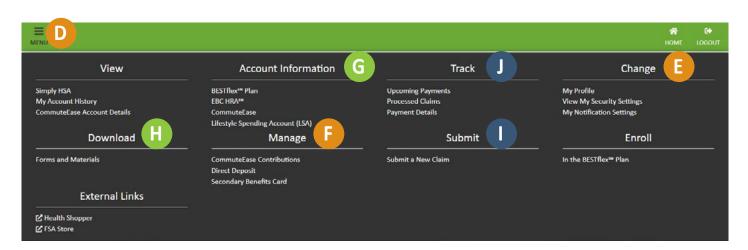

## Account Settings

Navigate to the *Menu* [D] to see the following account settings.

#### **My Profile**

It's important to keep your contact information up-to-date to receive important messages from us. You can view and/or update your contact information under *Change* [E] > *My Profile*.

### Username and Password Management\*

If you have forgotten your password and would like to reset it, you can do so from the login screen. If you'd like to update your username and password, go to *Change* [E] > *View My Security Settings* in your online account and navigate to *User Security Settings*.

#### **Direct Deposit\***

You can sign up for direct deposit in your online account. When you sign up for direct deposit, you get your money faster because your reimbursement funds will be deposited electronically and securely in your checking or savings account. Go to *Manage* [F] > *Direct Deposit*.

#### Account Information\*

Find additional information in the online main menu under *Account Information* [G].

#### Forms and Materials\*

Forms and additional materials can be found under **Download** [H] > Forms and Materials in your online account. Once you navigate to Forms and Materials, you will have to choose which account you'd like to see materials for.